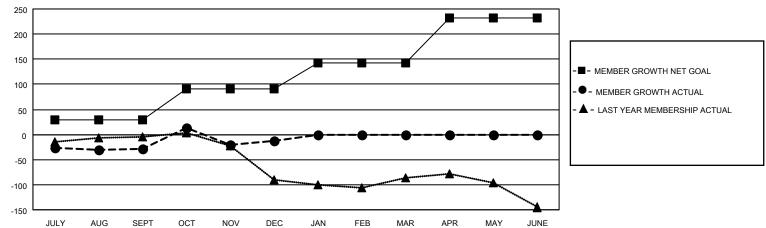

## Multiple District 34

Results as of: 12/31/2020 LOCATION: ALABAMA

|               |               |             |               | 1                     |                        |                         |                                                    |  |
|---------------|---------------|-------------|---------------|-----------------------|------------------------|-------------------------|----------------------------------------------------|--|
| Clubs         |               |             |               | Members               |                        |                         |                                                    |  |
|               | RESULTS FOR   | R 2020-2021 |               | RESULTS FOR 2020-2021 |                        |                         |                                                    |  |
| QUARTER       | NEW CLUB GOAL | NEW CLUBS   | DROPPED CLUBS | QUARTER MEM           | BER GROWTH NET<br>GOAL | MEMBER GROWTH<br>ACTUAL | DROPPED<br>MEMBERS ACTUAL<br>(including transfers) |  |
| JULY/AUG/SEPT | 0             | 1           | 1             | JULY/AUG/SEPT         | 30                     | 70                      | 91                                                 |  |
| OCT/NOV/DEC   | 1             | 1           | 3             | OCT/NOV/DEC           | 60                     | 144                     | 122                                                |  |
| JAN/FEB/MAR   | 2             | 0           | 0             | JAN/FEB/MAR           | 52                     | 0                       | 0                                                  |  |
| APR/MAY/JUNE  | 1             | 0           | 0             | APR/MAY/JUNE          | 90                     | 0                       | 0                                                  |  |

## GOALS AND ACTUAL MEMBERS CUMULATIVE

| DROPPED CLUBS: 4           |     | 41 CLUBS OF 126 ADDED 1 OR MORE | GENDER DISTRIBUTION        |                |     |
|----------------------------|-----|---------------------------------|----------------------------|----------------|-----|
|                            |     | NEW MEMBERS                     | MALE                       | 1,951 (67.70%) |     |
| DROPPED MEMBERS            |     |                                 | FEMALE                     | 931 (32.30%)   |     |
| DECEASED                   | 37  | CLICK HERE FOR CUMULATIVE       | TOTAL FAMILY UNIT MEMBERS  |                | 516 |
| CLUB CANCELLED 7 OTHER 169 |     | MEMBERSHIP DATA                 | FAMILY MEMBERS PAYING HALF |                | 265 |
| TOTAL                      | 213 |                                 | DOES                       |                |     |