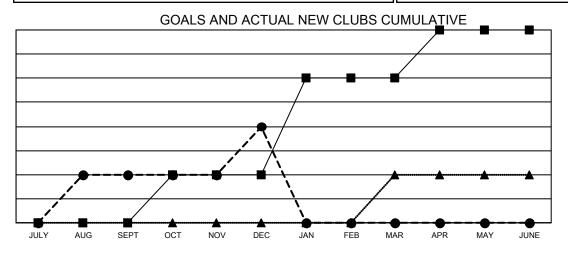

## Multiple District 34

Results as of: 12/31/2020 LOCATION: ALABAMA

|               |               |             |               | 1                     |                        |                         |                                                    |  |
|---------------|---------------|-------------|---------------|-----------------------|------------------------|-------------------------|----------------------------------------------------|--|
| Clubs         |               |             |               | Members               |                        |                         |                                                    |  |
|               | RESULTS FOR   | R 2020-2021 |               | RESULTS FOR 2020-2021 |                        |                         |                                                    |  |
| QUARTER       | NEW CLUB GOAL | NEW CLUBS   | DROPPED CLUBS | QUARTER MEM           | BER GROWTH NET<br>GOAL | MEMBER GROWTH<br>ACTUAL | DROPPED<br>MEMBERS ACTUAL<br>(including transfers) |  |
| JULY/AUG/SEPT | 0             | 1           | 1             | JULY/AUG/SEPT         | 30                     | 70                      | 91                                                 |  |
| OCT/NOV/DEC   | 1             | 1           | 3             | OCT/NOV/DEC           | 60                     | 144                     | 122                                                |  |
| JAN/FEB/MAR   | 2             | 0           | 0             | JAN/FEB/MAR           | 52                     | 0                       | 0                                                  |  |
| APR/MAY/JUNE  | 1             | 0           | 0             | APR/MAY/JUNE          | 90                     | 0                       | 0                                                  |  |

- CURRENT YEAR ACTUAL NEW CLUBS

▲ - LAST YEAR ACTUAL NEW CLUBS